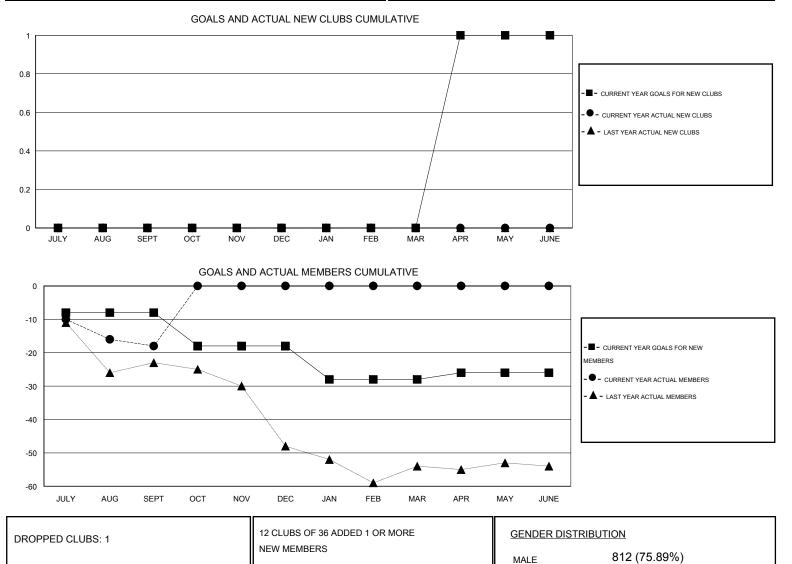

## LOCATION MICHIGAN

| Clubs                 |                  |           |                  |                  | Members               |                    |                                     |                    |                  |
|-----------------------|------------------|-----------|------------------|------------------|-----------------------|--------------------|-------------------------------------|--------------------|------------------|
| RESULTS FOR 2015-2016 |                  |           |                  |                  | RESULTS FOR 2015-2016 |                    |                                     |                    |                  |
| QUARTER               | NEW CLUB<br>GOAL | NEW CLUBS | DROPPED<br>CLUBS | NET<br>GAIN/LOSS | QUARTER               | NEW MEMBER<br>GOAL | CHARTER AND<br>NEW MEMBERS<br>ADDED | DROPPED<br>MEMBERS | NET<br>GAIN/LOSS |
| JULY/AUG/SEPT         | 0                | 0         | 1                | -1               | JULY/AUG/SEPT         | -8                 | 17                                  | 35                 | -18              |
| OCT/NOV/DEC           | 0                | 0         | 0                | 0                | OCT/NOV/DEC           | -10                | 0                                   | 0                  | 0                |
| JAN/FEB/MAR           | 0                | 0         | 0                | 0                | JAN/FEB/MAR           | -10                | 0                                   | 0                  | 0                |
| APR/MAY/JUNE          | 1                | 0         | 0                | 0                | APR/MAY/JUNE          | 2                  | 0                                   | 0                  | 0                |